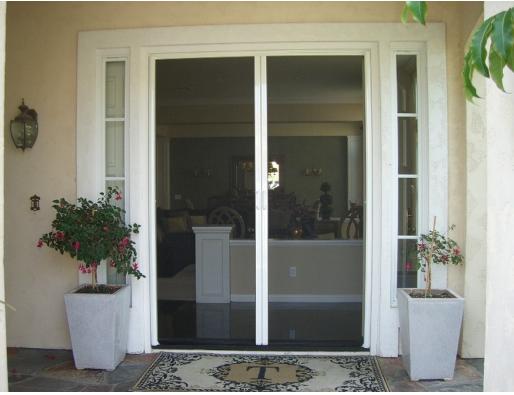

Additionally, our Clearview Retractable Screen Doors are **<u>custom built</u>** to match the size, fit, and color of door frames or openings, so as to maintain the aesthetics and design of the home project.

Clearview Screens will allow you to open your double doors wide and bring the outdoor into your home.

Sincerely, *The Clearview Team* 

www.myclearviewscreens.com