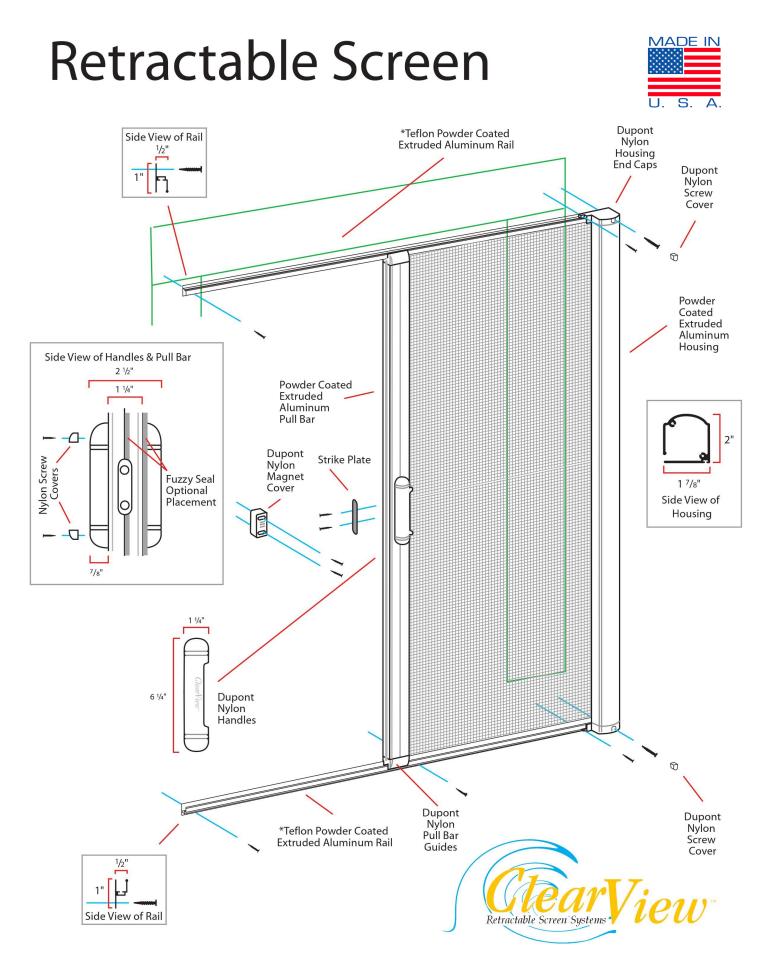

## FEATURES & BENEFITS:

- 100% MADE IN THE USA
- Screen rolls out of its housing when in use and retracts back when not in use
- Custom Size, Fit, Color
- Max Height 110"
- Max pull 55" (one unit)
- Powder Coated finish in 230 Custom colors
- 10 year Warranty on the screen itself (Super Screen Only)
- Pet friendly
- Lifetime Warranty on internal components
- Patented Speed reducer to slow the speed of retraction