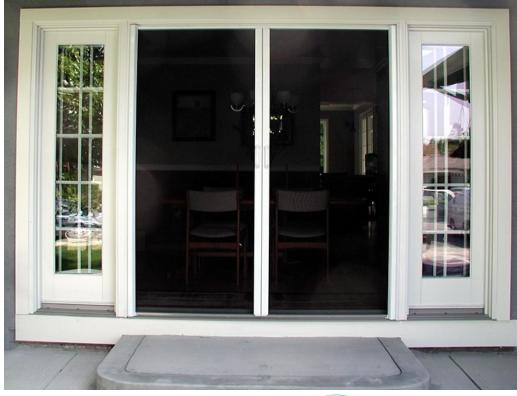

Clearview Screens will allow you to open your double doors wide and bring the outdoor into your home.

Sincerely, *The Clearview Team* 

www.myclearviewscreens.com

## French Doors Screens Patio Sliders, Oversized Doors, In swing, and Out Swing Doors...

The #1 Retractable Screens Door is the Units States.