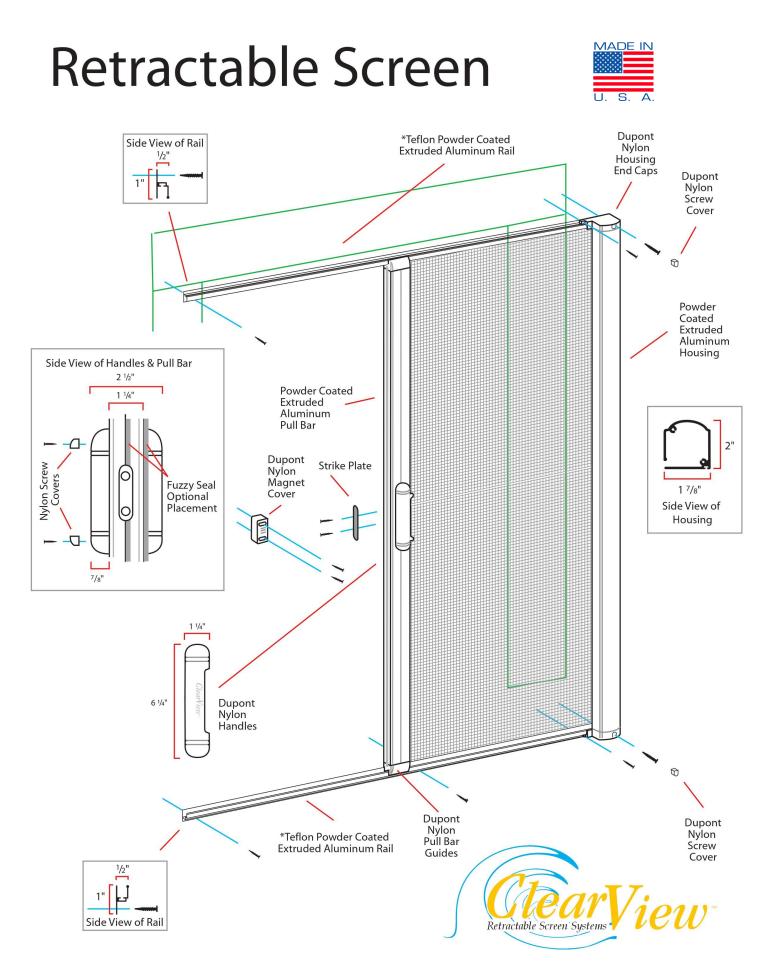

## FEATURES & BENEFITS:

- 100% MADE IN THE USA
- Screen rolls out of its housing when in use and retracts back when not in use
- Custom Size, Fit, Color
- Max Height 110"
- Max pull 55" (one unit)
- Powder Coated finish in 230 Custom colors
- 10 year Warranty on the screen itself (Super Screen Only)
- Pet friendly
- Lifetime Warranty on internal components
- Patented Speed reducer to slow the speed of retraction