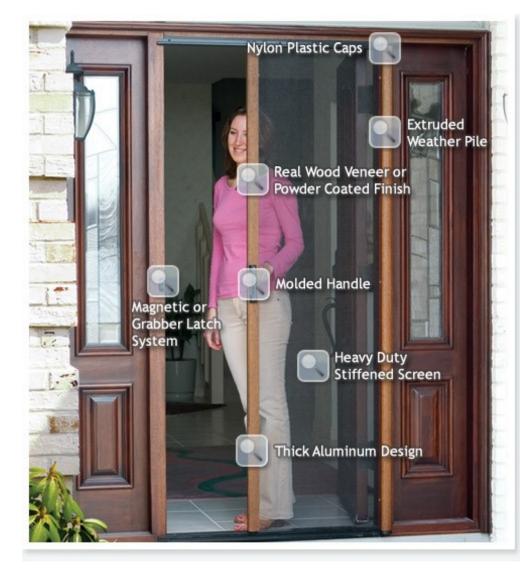

## FEATURES & BENEFITS:

- 100% MADE IN THE USA
- Screen rolls out of its housing when in use and retracts back when not in use
- Custom Size, Fit, Color
- Max Height 110"
- Max pull 55" (one unit)
- Powder Coated finish in 230 Custom colors
- 10 year Warranty on the screen itself (Super Screen Only)
- Pet friendly
- Lifetime Warranty on internal components
- Patented Speed reducer to slow the speed of retraction